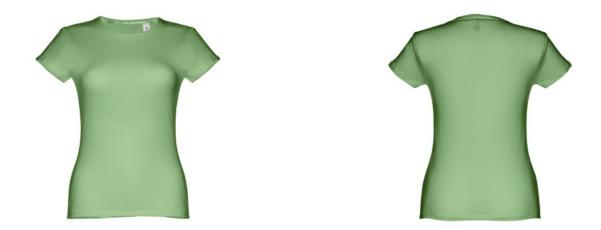

# THC SOFIA. WOMEN'S T-SHIRT

## **Basic informations**

Size: XL Color: Green jade

## Specification

Women's fitted T-shirt in 100% cotton jersey knit (150 g/m<sup>2</sup>) with carded cotton yarn (colour 183: 90% cotton/10% viscose, colour 196: 98% cotton/2% viscose). Contains a thin double collar in jersey reinforced by a satin bias tape. Cut and sewn garment with double stitched hem on the sleeves and bottom. Sizes: S, M, L, XL, XXL